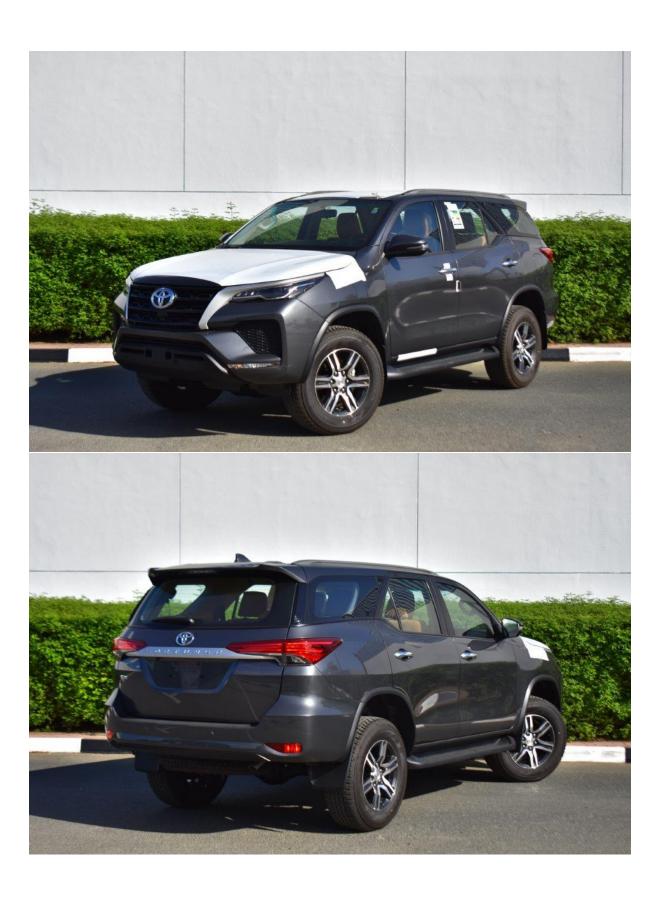

### **EXTERIOR FEATURES**

17" ALLOY WHEEL
TIRES SIZE: 265/65R17
LED HEAD LIGHTS
AUTO LEVELING HEADLAMPS
LED DAYTIME RUNNING LIGHT (DRL)
SIDE STEP
KEYLESS ENTRY "REMOTE CONTROL"
COLORED AND POWERED SIDE VIEW MIRRORS WITH TSL
POWER RETRACTABLE SIDE MIRRORS
CHROME OUTSIDE DOOR HANDLES
GREY COLORED ROOF RAILS
REAR SPOILER