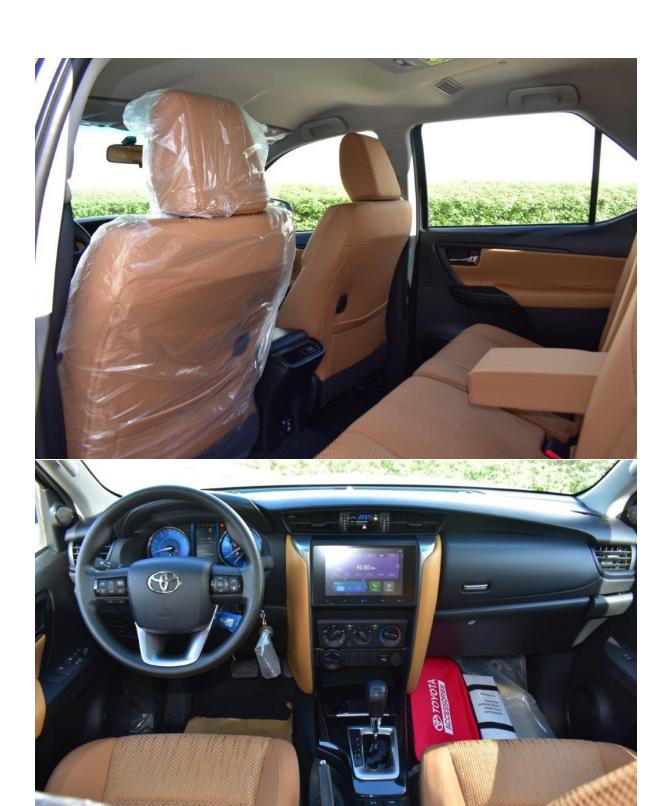

## **INTERIOR FEATURES**

FABRIC SEATS
DRIVER SEAT VERTICAL ADJUSTER
TELESCOPIC STEERING WHEEL
STEERING WHEEL CONTROLS
MULTI-INFORMATION DISPLAY
MANUAL AIR CONDITIONING
REAR MANUAL AIR CONDITIONING (COOLING ONLY)
FRONT PASSENGER DOOR LOCK
REAR DUAL USB POWER SOCKET "FAST CHARGER"
BACK DOOR STRAP

### **AUDIO & ENTERTAINMENT SYSTEM**

CONNECTED DISPLAY AUDIO (C-DA) TOUCH SCREEN 8 INCH APPLE CARPLAY SYSTEM DIGITAL AUDIO BROADCASTING RADIO (DAB) 6 SPEAKERS