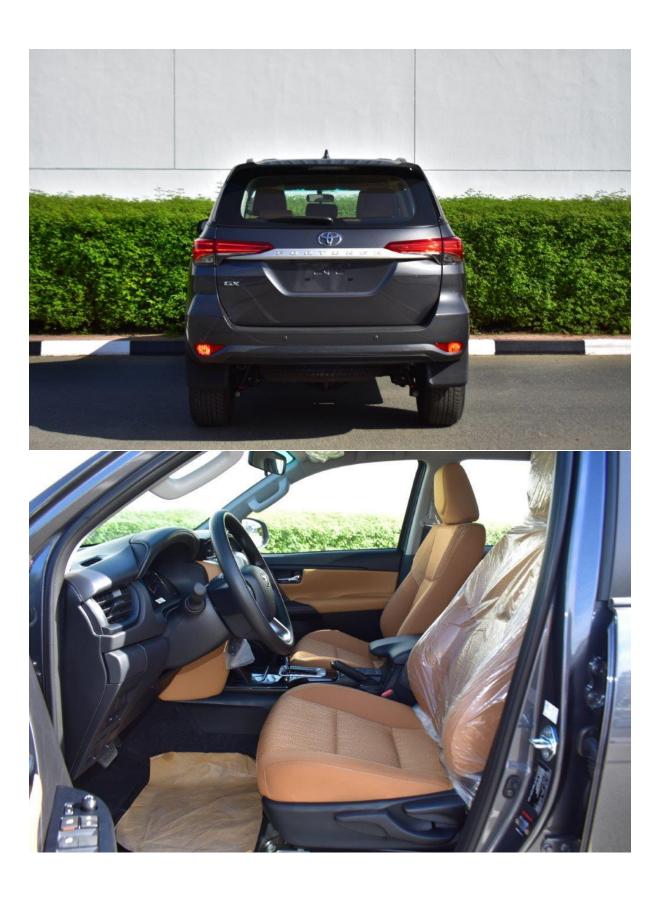

## **INTERIOR FEATURES**

FABRIC SEATS
DRIVER SEAT VERTICAL ADJUSTER
TELESCOPIC STEERING WHEEL
STEERING WHEEL CONTROLS
MULTI-INFORMATION DISPLAY
MANUAL AIR CONDITIONING
REAR MANUAL AIR CONDITIONING (COOLING ONLY)
FRONT PASSENGER DOOR LOCK
REAR DUAL USB POWER SOCKET "FAST CHARGER"
BACK DOOR STRAP