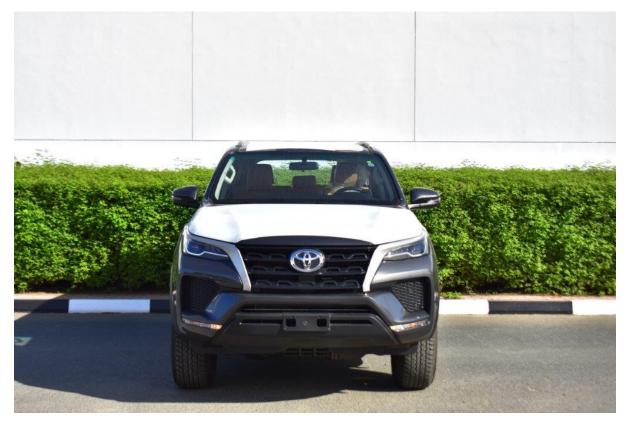

# 2024 MODEL TOYOTA FORTUNER GX2 2.7L 4WD AUTOMATIC TRANSMISION

The 2024 Toyota Fortuner GX Petrol 2.7L Automatic is a reliable and versatile SUV designed to offer a comfortable and capable driving experience. Powered by a 2.7-liter 4-cylinder petrol engine, this model delivers a maximum output of 164 horsepower at 5200 RPM and a peak torque of 245 Nm at 4000 RPM. It features a 6-speed automatic transmission for smooth and effortless gear shifts. The Fortuner GX comes equipped with part-time 4WD and a transfer case with HI/LOW range, allowing you to tackle various terrains with ease. It also features a fuel tank capacity of 80 liters and a fuel consumption rate of 10.4 km/l, providing a good balance of power and efficiency. It can accommodate up to seven passengers, including the driver, making it a spacious and practical SUV.

### **EXTERIOR FEATURES**

17" ALLOY WHEEL
TIRES SIZE: 265/65R17
LED HEAD LIGHTS
AUTO LEVELING HEADLAMPS
LED DAYTIME RUNNING LIGHT (DRL)
SIDE STEP
KEYLESS ENTRY "REMOTE CONTROL"
COLORED AND POWERED SIDE VIEW MIRRORS WITH TSL
POWER RETRACTABLE SIDE MIRRORS
CHROME OUTSIDE DOOR HANDLES
GREY COLORED ROOF RAILS
REAR SPOILER